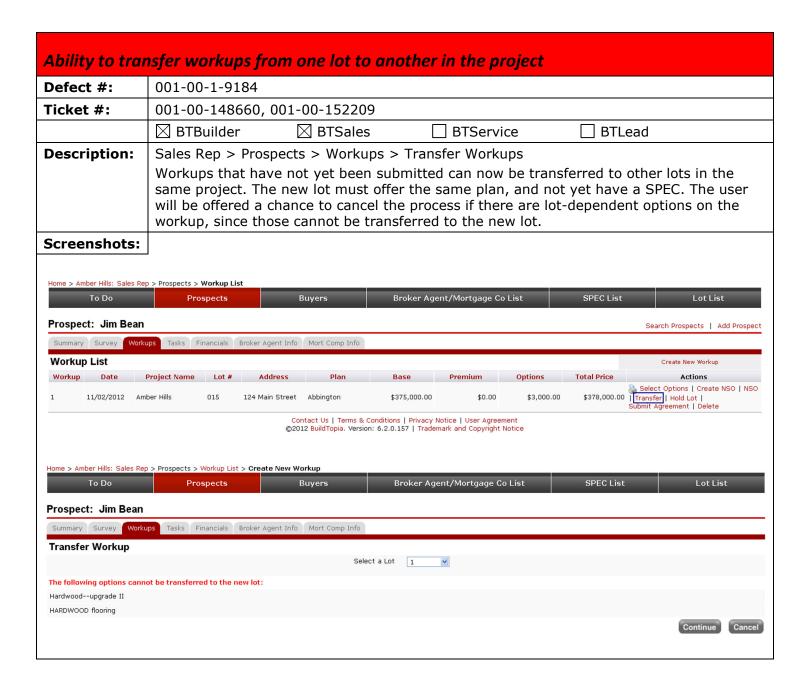

| Issues when   | generating sales contracts while using Internet Explorer                                                                                                                         |
|---------------|----------------------------------------------------------------------------------------------------------------------------------------------------------------------------------|
| Defect #:     | 001-00-1-9570                                                                                                                                                                    |
| Ticket #:     | 001-00-149838, 001-00-150025                                                                                                                                                     |
|               | ☑ BTBuilder   ☑ BTSales   ☐ BTService   ☐ BTLead                                                                                                                                 |
| Description:  | An addition pop-up box was sometimes shown when generating sales contract documents while using Internet Explorer. This has been corrected.                                      |
|               |                                                                                                                                                                                  |
|               |                                                                                                                                                                                  |
|               | trying to print the screen when using Internet Explorer                                                                                                                          |
| Defect #:     | 001-00-1-9884                                                                                                                                                                    |
| Ticket #:     | 001-00-150905, 001-00-151084, 001-00-151528, 001-00-152382                                                                                                                       |
|               | ☑ BTBuilder   ☑ BTSales   ☑ BTService   ☑ BTLead                                                                                                                                 |
| Description:  | Some users were experiencing issues when trying to print BuildTopia screens when using Internet Explorer. This has been corrected.                                               |
|               |                                                                                                                                                                                  |
| Janua with th | a display of the on Town how Ride in Tunda Boutage processes                                                                                                                     |
|               | e display of tax on Turnkey Bids in Trade Partner accounts                                                                                                                       |
| Defect #:     | 001-00-10420                                                                                                                                                                     |
| Ticket #:     | 001-00-152332                                                                                                                                                                    |
|               | ☑ BTBuilder   ☐ BTSales   ☐ BTService   ☒ BTLead                                                                                                                                 |
| Description:  | Trade Partner Account: Home > Bid > View In some cases tax, although correctly calculated, was not displayed on the view screens for some turnkey bids. This has been corrected. |
|               |                                                                                                                                                                                  |
|               |                                                                                                                                                                                  |
| Missing docu  | uments column on the 'All' tab for Purchase Orders in Trade Partner accounts                                                                                                     |
| Defect #:     | 001-00-10214                                                                                                                                                                     |
| Ticket #:     | 001-00-151812                                                                                                                                                                    |
|               | ☑ BTBuilder   ☐ BTSales   ☐ BTService   ☒ BTLead                                                                                                                                 |
| Description:  | Trade Partner Account: Home > Purchase Orders The documents column was missing from the 'All' tab for Purchase Orders in Trade Partner                                           |
|               | accounts. This has been corrected.                                                                                                                                               |
|               |                                                                                                                                                                                  |
|               |                                                                                                                                                                                  |
| _             | project name shown on month schedule views in Trade Partner accounts                                                                                                             |
| Defect #:     | 001-00-10521                                                                                                                                                                     |
| Ticket #:     |                                                                                                                                                                                  |
|               | ☑ BTBuilder   ☐ BTSales   ☐ BTService   ☒ BTLead                                                                                                                                 |
| Description:  | Trade Partner Account: Home > Schedules                                                                                                                                          |
|               | The project name was not shown on the month schedule for Trade Partners if they navigated to different weeks using the 'Next' and 'Previous' links. This has been corrected.     |