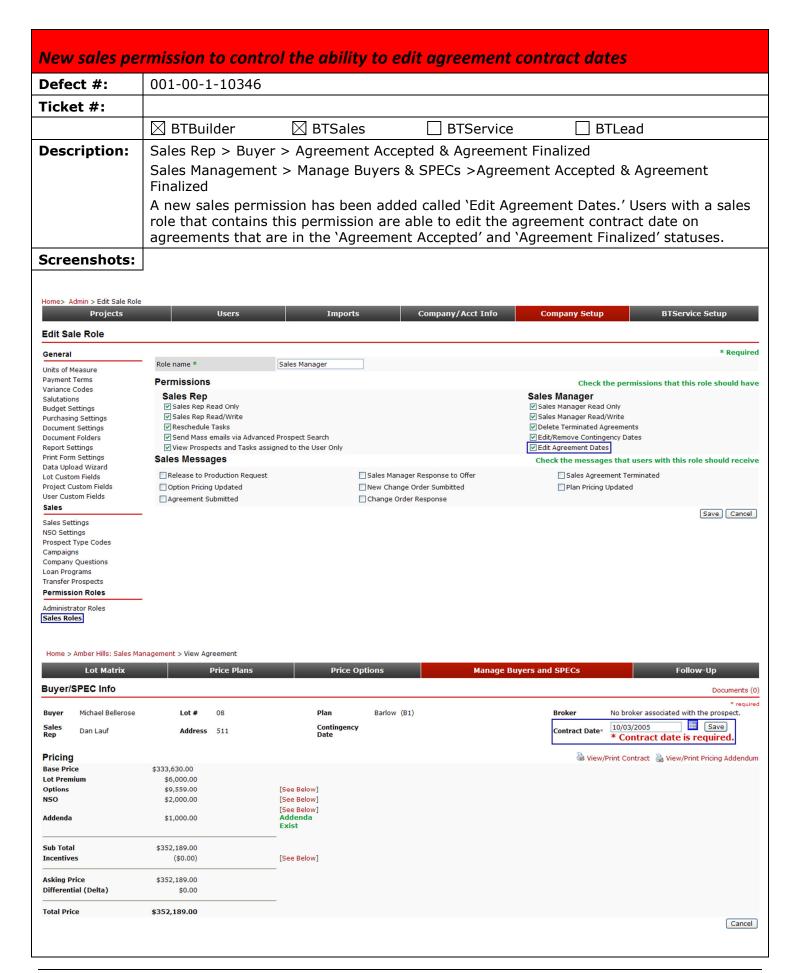

|  |  |
|                                                         | that incorporates | the BuildTopia tag        | s that are available for | dule that is easier to use, and remails. This will help prevent reate HTML email templates. |  |  |
| Screenshots:                                            |                   |                           |                          |                                                                                             |  |  |
|                                                         | -                 |                           |                          |                                                                                             |  |  |









| Defect #:                                                                    | 001         | 00-1-9988          |                               |          |              |                     |                                 |                         |         |                   |                                             |
|------------------------------------------------------------------------------|-------------|--------------------|-------------------------------|----------|--------------|---------------------|---------------------------------|-------------------------|---------|-------------------|---------------------------------------------|
| Ticket #:                                                                    |             |                    |