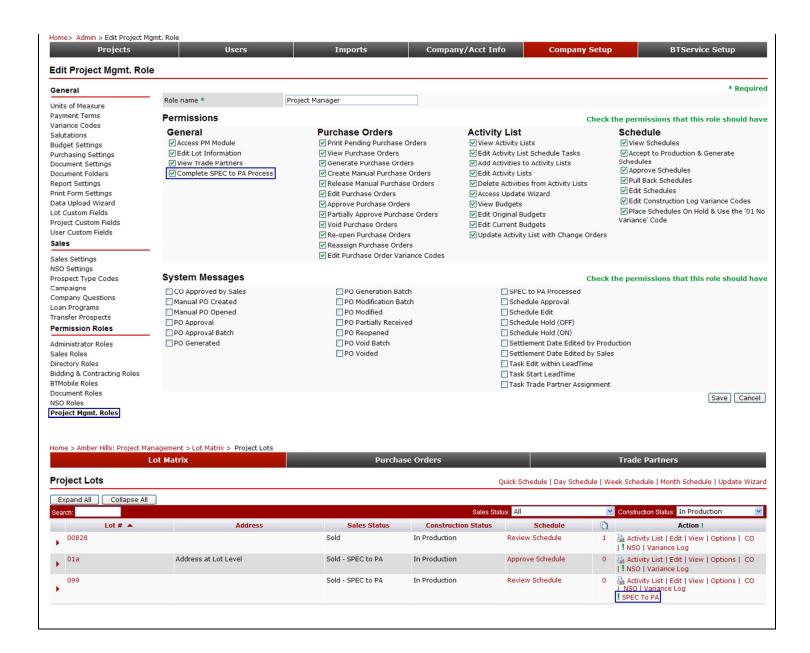

| New project i | management permission to control the ability to perform SPEC to PA                                                                                                                                                                                                                                                                                          |
|---------------|-------------------------------------------------------------------------------------------------------------------------------------------------------------------------------------------------------------------------------------------------------------------------------------------------------------------------------------------------------------|
| Defect #:     | 001-00-1-10084                                                                                                                                                                                                                                                                                                                                              |
| Ticket #:     | 001-00-151529                                                                                                                                                                                                                                                                                                                                               |
|               | □ BTBuilder   □ BTService   □ BTLead                                                                                                                                                                                                                                                                                                                        |
| Description:  | Project Management > Lot Matrix  A new project management permission has been added called 'Complete SPEC to PA  Process.' Users with a project management role that contains this permission are able to perform the SPEC to PA conversion process which consolidates SPEC and Purchase Options and NSOs for SPECs under construction that have been sold. |
| Screenshots:  |                                                                                                                                                                                                                                                                                                                                                             |
|               |                                                                                                                                                                                                                                                                                                                                                             |