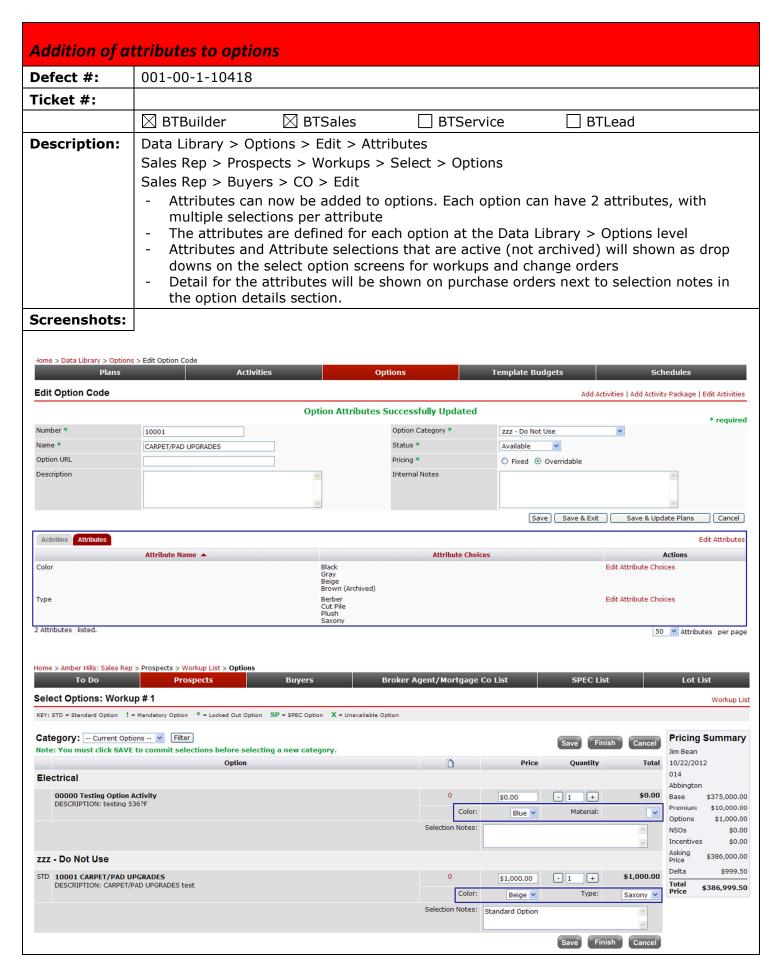

| Prevention o  | of double-clicking of                        | the create and c                                                                                                              | approve schedule lir                                              | nks                                                               |
|---------------|----------------------------------------------|-------------------------------------------------------------------------------------------------------------------------------|-------------------------------------------------------------------|-------------------------------------------------------------------|
| Defect #:     | 001-00-1-10390                               |                                                                                                                               |                                                                   |                                                                   |
| Ticket #:     |                                              |                                                                                                                               |                                                                   |                                                                   |
|               |                                              | ⊠ BTSales                                                                                                                     | BTService                                                         | BTLead                                                            |
| Description:  | Project Management :<br>Approve Pre-Construc | > Lot Matrix > Revotion Schedule  above have been a                                                                           |                                                                   | ate Schedule ove Construction Schedule & uble-clicking to prevent |
| Issue with do | uplicate prospect/bu                         | ıyer checking fu                                                                                                              | nctionality                                                       |                                                                   |
| Defect #:     | 001-00-1-10398                               |                                                                                                                               |                                                                   |                                                                   |
| Ticket #:     | 001-00-152242                                |                                                                                                                               |                                                                   |                                                                   |
|               | □ BTBuilder     □                            | ⊠ BTSales                                                                                                                     | ☐ BTService                                                       | ☐ BTLead                                                          |
| Description:  |                                              | esented as the res                                                                                                            | ults of the duplicate ch<br>existing buyer. This h                | necking functionality, it was as been corrected.                  |
|               |                                              |                                                                                                                               |                                                                   |                                                                   |
| Validation o  | f prospect and buyer                         | r email addresse                                                                                                              | ?s                                                                |                                                                   |
| Defect #:     | 001-00-1-10519                               |                                                                                                                               |                                                                   |                                                                   |
| Ticket #:     | 001-00-152549                                |                                                                                                                               |                                                                   |                                                                   |
|               | BTBuilder     □                              | ⊠ BTSales                                                                                                                     | ☐ BTService                                                       | BTLead                                                            |
| Description:  | Customer Service > C                         | <ul> <li>Buyer Name &gt; Ed</li> <li>Manage Buyers &amp;</li> <li>Owners &gt; Owner N</li> <li>email address field</li> </ul> | dit<br>SPECs > Buyer Name<br>ame > Edit<br>ds on the above screer | > Edit<br>ns will be checked to ensure                            |
| Validation o  | f the text field for Ad                      | ddenda                                                                                                                        |                                                                   |                                                                   |
| Defect #:     | 001-00-1-10339                               |                                                                                                                               |                                                                   |                                                                   |
| Ticket #:     | 001-00-151503                                |                                                                                                                               |                                                                   |                                                                   |
|               |                                              | ⊠ BTSales                                                                                                                     | ☐ BTService                                                       | BTLead                                                            |
| Description:  | ~                                            | Manage Buyers &                                                                                                               | SPECs > Addenda > N                                               | New & Edit<br>pt up to 4000 characters.                           |