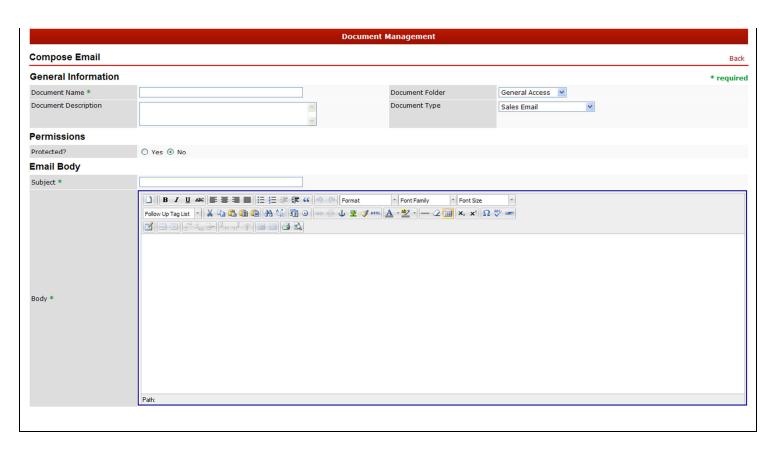

| New HTML email editor that incorporates BuildTopia tags |                   |                           |                          |                                                                                             |  |  |
|---------------------------------------------------------|-------------------|---------------------------|--------------------------|---------------------------------------------------------------------------------------------|--|--|
| Defect #:                                               | 001-00-1-10349    |                           |                          |                                                                                             |  |  |
| Ticket #:                                               |                   |                           |                          |                                                                                             |  |  |
|                                                         |                   | $oxed{\boxtimes}$ BTSales | BTService                | BTLead                                                                                      |  |  |
| Description:                                            | Documents > Co    | mpose Email Templ         | ate                      |                                                                                             |  |  |
|                                                         | Documents > Pro   | ofile > Edit (for ema     | il documents)            |                                                                                             |  |  |
|                                                         | that incorporates | the BuildTopia tag        | s that are available for | dule that is easier to use, and remails. This will help prevent reate HTML email templates. |  |  |
| Screenshots:                                            |                   |                           |                          |                                                                                             |  |  |
|                                                         | -                 |                           |                          |                                                                                             |  |  |